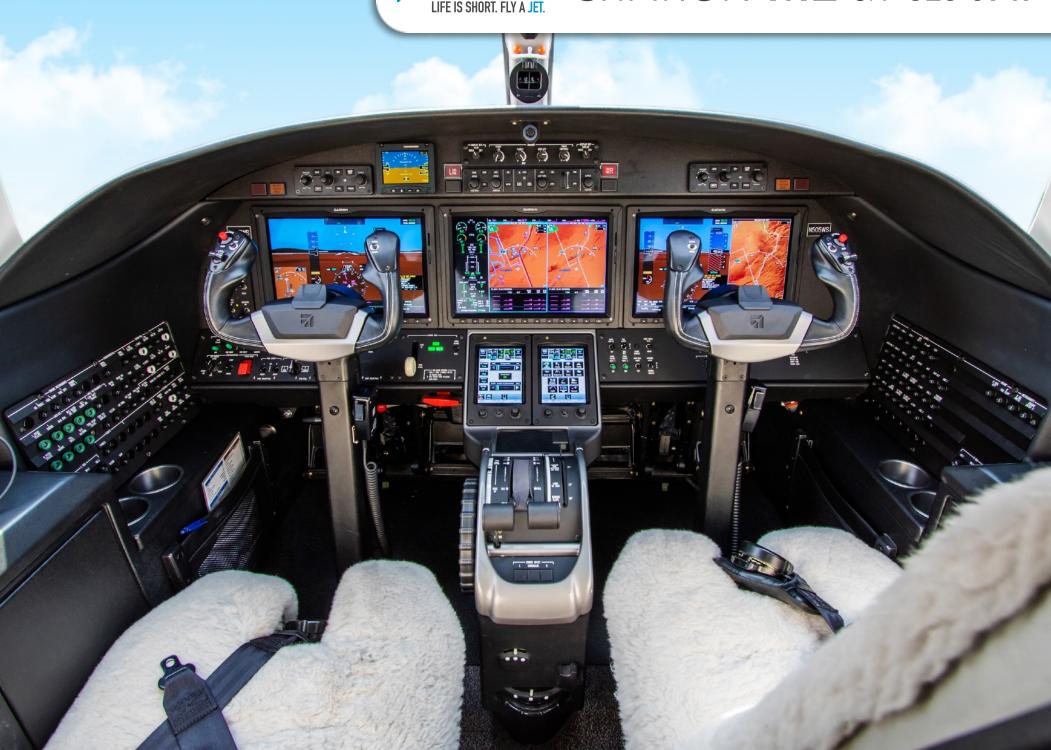

#### AVIONICS:

#### Garmin G3000 Avionics System Featuring:

Three 14-inch-diagonal, high-resolution flight displays Synthetic Vision Technology (SVT) Two touch-screen control/display panels Dual VHF communication and navigation transceivers Single Distance Measuring Equipment (DME-4000) Dual Mode S diversity transponders with ADS-B Out capability Dual, integrated Flight Management Systems (FMS) GPS/WAAS/EGNOS and DME positioning Garmin GDR-66 VHF Datalink Radio Garmin GTX-3000 Transponder w/ Mode S Garmin GTX-3000 Transponder w/ Mode S Garmin GTS-855 TCAS I Integrated Class B TAWS Dual Attitude Heading Reference Systems (AHRS) Garmin GWX-70 Weather Radar XM Graphical Weather