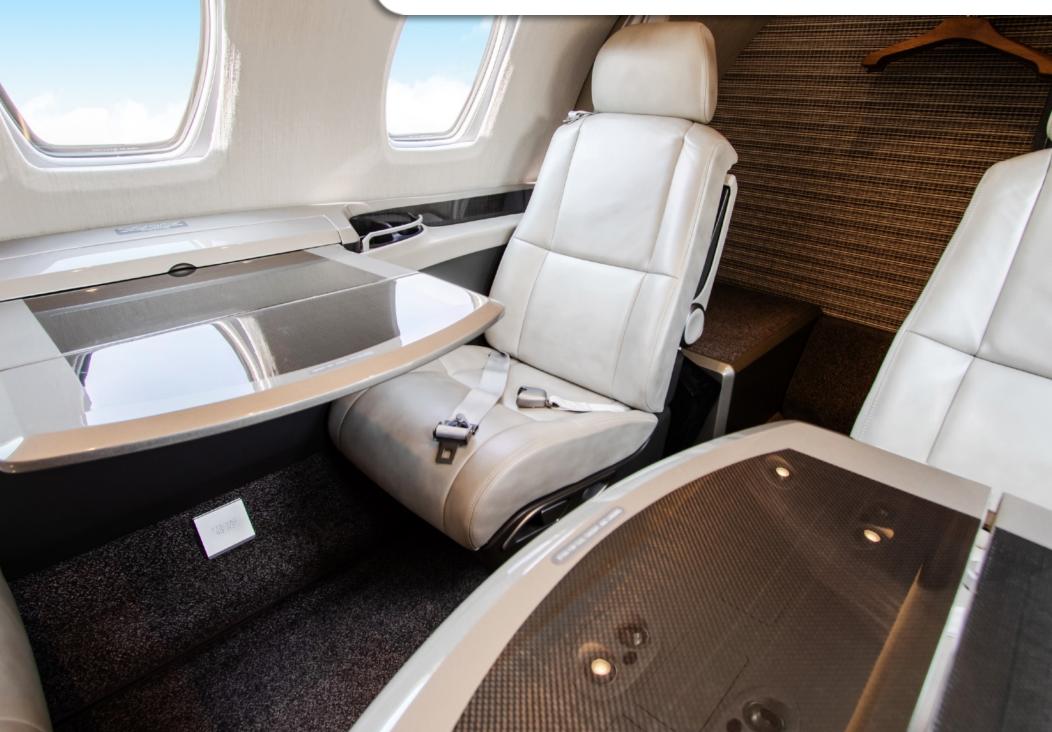

# **INTERIOR & CABIN:**

2017 Original Interior A modern blend of light grey leather contrasted with darker accoutrements and carpet encompass this powerful interior.

15.40