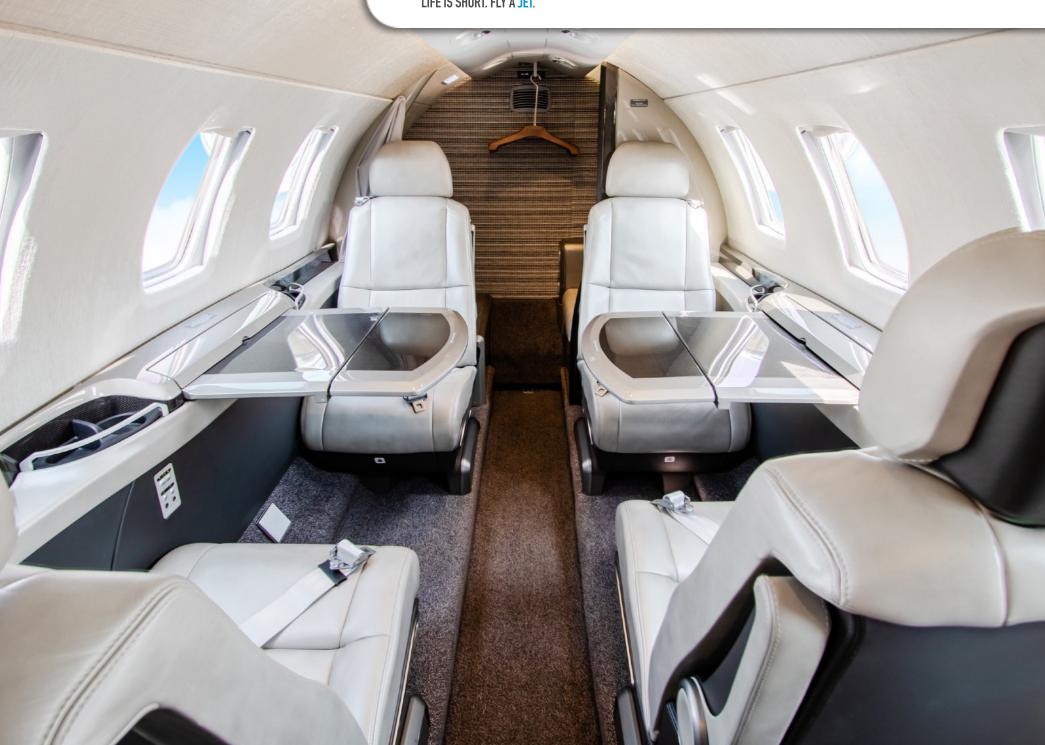

# **INTERIOR & CABIN:**

2017 Original Interior A modern blend of light grey leather contrasted with darker accoutrements and carpet encompass this powerful interior.

15.40