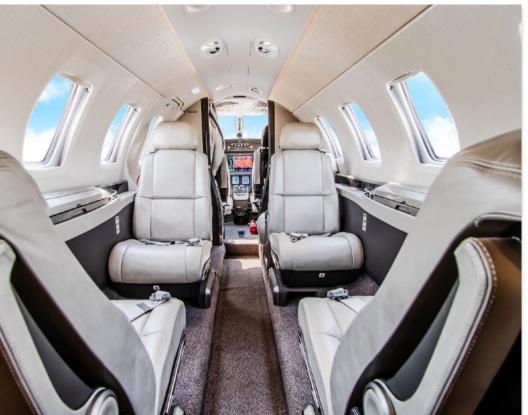

# **INTERIOR & CABIN:**

2017 Original Interior A modern blend of light grey leather contrasted with darker accoutrements and carpet encompass this powerful interior.

15.40