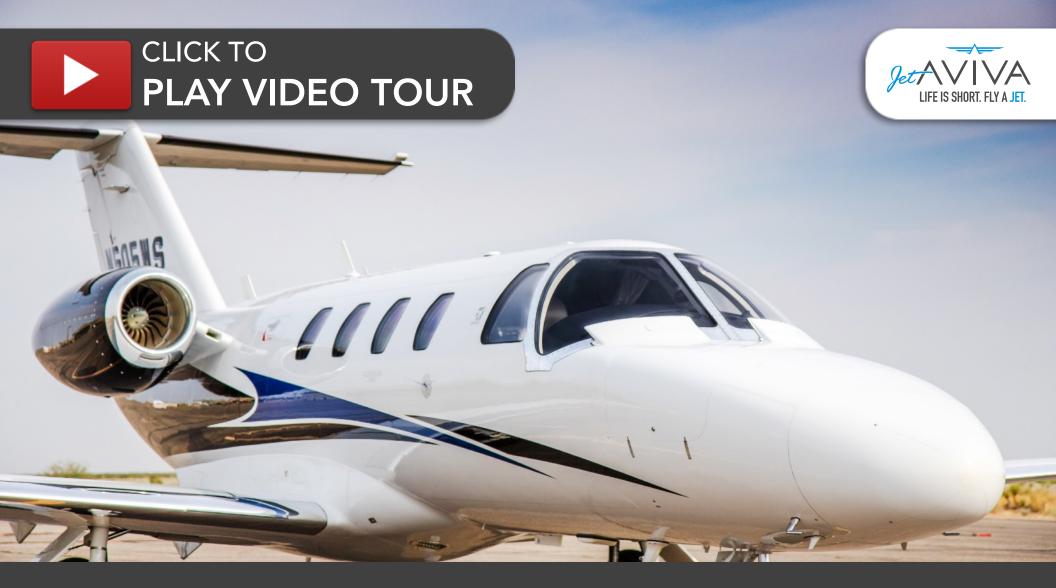

# 2017 CITATION M2 SN 525-0947

www.jetAVIVA.com | sales@jetAVIVA.com | +1.512.410.0295

YEAR & MODEL: 2017 CITATION M2 SERIAL NUMBER: 525-0947 REGISTRATION: N505WS AIRFRAME TT: 140 TT ENGINES TT: 140 TT SNEW LOCATION: EL PASO, TX

### **EXTERIOR & PAINT:**

Overall Matterhorn White, with Dark Blue Metallic and Sable Metallic accent stripes.