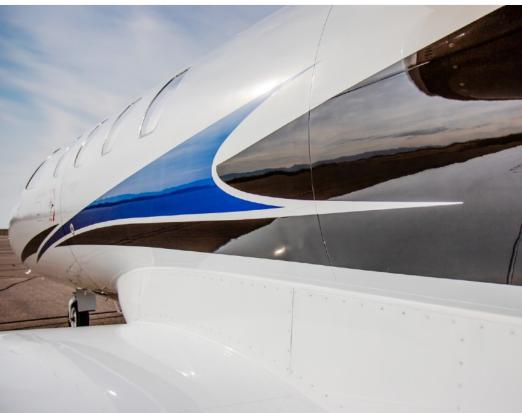

### **EXTERIOR & PAINT:**

Overall Matterhorn White, with Dark Blue Metallic and Sable Metallic accent stripes.