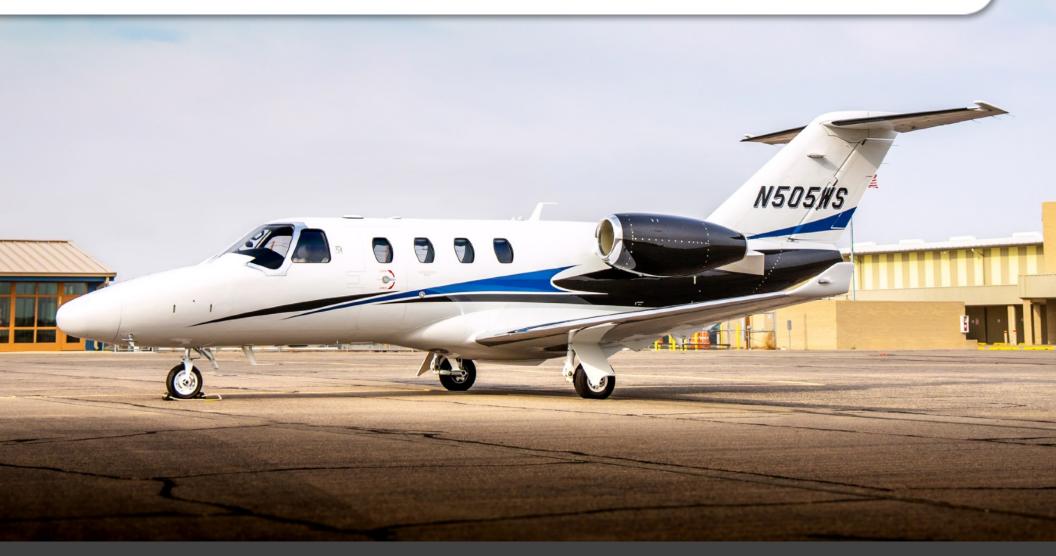

# 2017 CITATION M2 SN 525-0947

www.jetAVIVA.com | sales@jetAVIVA.com | +1.512.410.0295

YEAR & MODEL: 2017 CITATION M2 SERIAL NUMBER: 525-0947 REGISTRATION: N505WS AIRFRAME TT: 140 TT ENGINES TT: 140 TT SNEW LOCATION: EL PASO, TX

### **EXTERIOR & PAINT:**

Overall Matterhorn White, with Dark Blue Metallic and Sable Metallic accent stripes.