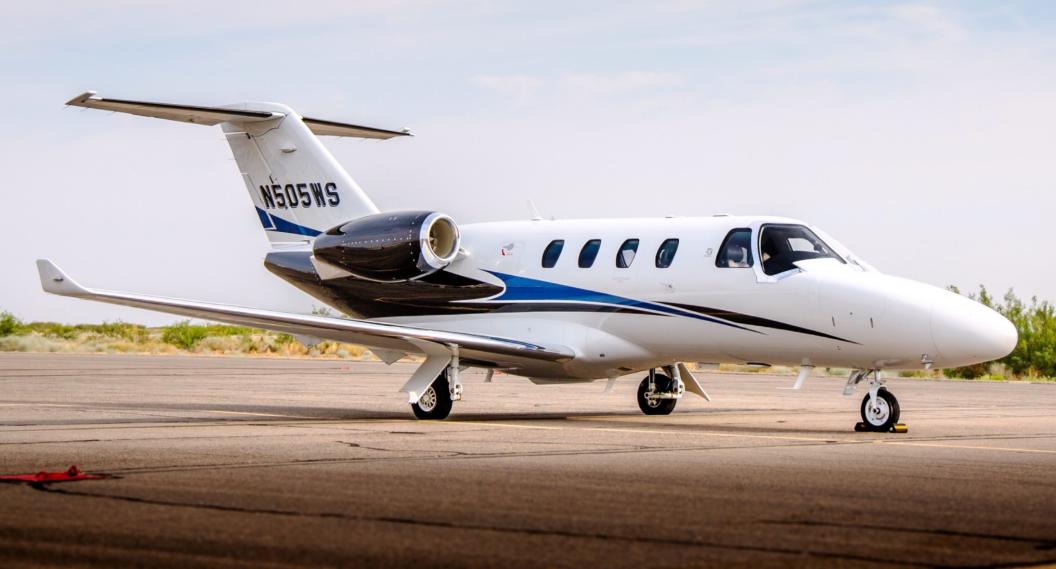

# 2017 CITATION M2 SN 525-0947

www.jetAVIVA.com | sales@jetAVIVA.com | +1.512.410.0295

YEAR & MODEL: 2017 CITATION M2 SERIAL NUMBER: 525-0947 REGISTRATION: N505WS AIRFRAME TT: 140 TT ENGINES TT: 140 TT SNEW LOCATION: EL PASO, TX

### **EXTERIOR & PAINT:**

Overall Matterhorn White, with Dark Blue Metallic and Sable Metallic accent stripes.